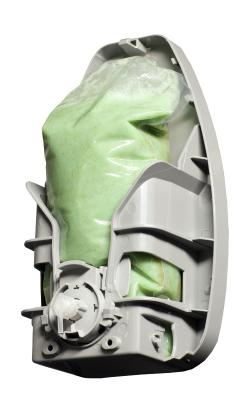

## Flexible Packaging

Symmetry bags are flexible and hermetically sealed to ensure no contamination. Receive great end-use cost with 99% evacuation rate. Each bag comes with pump attached.

## **Patented No-Drip Bellow System**

Ensures a clean countertop and floor after every push.

> For more information about Industrial Hand Wash, scan this code.