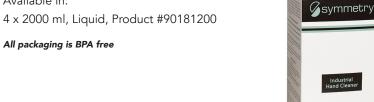

## **Symmetry Industrial Hand Wash**

Available in: 4 x 2000 ml, Liquid, Product #90181200