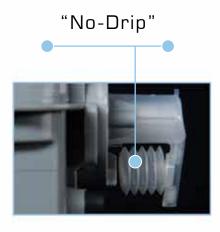

#### **FEATURES**

- Hand cleaners for general hand washing use
- Green Seal<sup>™</sup> certified
- **Biodegradable**
- Dye-free
- Packaged in hermetically sealed plastic bags
- "No-drip" system
- 99% product evacuation
- Available in 550 ml, 1250 ml and 2000 ml

The patented "No-Drip" foam bellows ensures a clean countertop after every push.