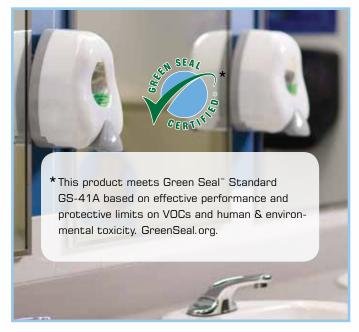

Green Seal<sup>™</sup> is an independent non-profit organization that promotes the manufacture, purchase, and use of environmentally responsible products and services. To earn Green Seal certification, a product must meet specific Green Seal environmental standards through evaluation, testing, and an actual plant visit.