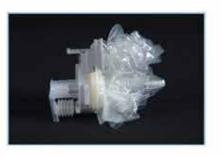

Symmetry soaps are packaged in sealed, plastic containers that are contaminate-free and allow for 99% product evacuation. That means you won't be wasting money throwing away containers that aren't quite empty. When empty, simply swap it out with a new bag. There is no product waste!

### Bag Features

Symmetry soap bags are flexible and hermetically sealed to ensure no contamination. Receive great end-use cost with a 99% evacuation rate. Each bag comes with pump attached.